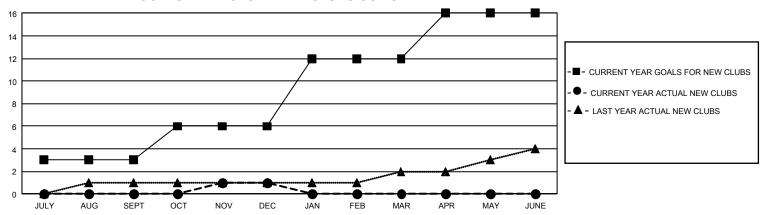

## GOALS AND ACTUAL NEW CLUBS CUMULATIVE

## GMT Constitutional Area 1, Group K

REPORT DOES NOT INCLUDE CLUBS IN UNDISTRICTED AREAS.

| Clubs                 |               |           |               | Members               |                         |                         |                                                    |
|-----------------------|---------------|-----------|---------------|-----------------------|-------------------------|-------------------------|----------------------------------------------------|
| RESULTS FOR 2021-2022 |               |           |               | RESULTS FOR 2021-2022 |                         |                         |                                                    |
| QUARTER               | NEW CLUB GOAL | NEW CLUBS | DROPPED CLUBS | QUARTER MEN           | MBER GROWTH NET<br>GOAL | MEMBER GROWTH<br>ACTUAL | DROPPED MEMBERS<br>ACTUAL (including<br>transfers) |
| JULY/AUG/SEPT         | 9             | 0         | 4             | JULY/AUG/SEPT         | 247                     | 303                     | 369                                                |
| OCT/NOV/DEC           | 9             | 1         | 3             | OCT/NOV/DEC           | 244                     | 501                     | 526                                                |
| JAN/FEB/MAR           | 18            | 0         | 0             | JAN/FEB/MAR           | 245                     | 0                       | 0                                                  |
| APR/MAY/JUNE          | 12            | 0         | 0             | APR/MAY/JUNE          | 277                     | 0                       | 0                                                  |