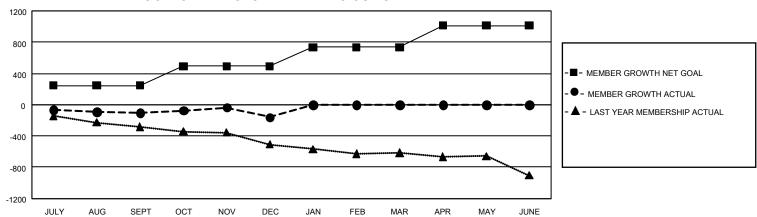

## GOALS AND ACTUAL MEMBERS CUMULATIVE

| DROPPED CLUBS: 7 |     | 252 CLUBS OF 586 ADDED 1<br>OR MORE NEW MEMBERS | GENDER DISTRIBUTION                  |                 |  |
|------------------|-----|-------------------------------------------------|--------------------------------------|-----------------|--|
|                  |     |                                                 | MALE                                 | 10,806 (62.84%) |  |
|                  |     |                                                 | FEMALE                               | 6,388 (37.15%)  |  |
| DROPPED MEMBERS  |     |                                                 | NON BINARY                           | 0 (0.00%)       |  |
| DECEASED         | 116 |                                                 | PREFER NOT TO ANSWER                 | 2 (0.01%)       |  |
| CLUB CANCELLED   | 46  |                                                 | TOTAL FAMILY UNIT MEMBERS 3,         |                 |  |
| OTHER            | 733 | CLICK HERE FOR                                  |                                      |                 |  |
| TOTAL            | 895 | CUMULATIVE MEMBERSHIP DATA                      | FAMILY MEMBERS PAYING HALF DUES 1,73 |                 |  |

## GMT Constitutional Area 1, Group K

REPORT DOES NOT INCLUDE CLUBS IN UNDISTRICTED AREAS.

| Clubs                 |               |           |               | Members               |                         |                         |                                                    |
|-----------------------|---------------|-----------|---------------|-----------------------|-------------------------|-------------------------|----------------------------------------------------|
| RESULTS FOR 2021-2022 |               |           |               | RESULTS FOR 2021-2022 |                         |                         |                                                    |
| QUARTER               | NEW CLUB GOAL | NEW CLUBS | DROPPED CLUBS | QUARTER MEN           | MBER GROWTH NET<br>GOAL | MEMBER GROWTH<br>ACTUAL | DROPPED MEMBERS<br>ACTUAL (including<br>transfers) |
| JULY/AUG/SEPT         | 9             | 0         | 4             | JULY/AUG/SEPT         | 247                     | 303                     | 369                                                |
| OCT/NOV/DEC           | 9             | 1         | 3             | OCT/NOV/DEC           | 244                     | 501                     | 526                                                |
| JAN/FEB/MAR           | 18            | 0         | 0             | JAN/FEB/MAR           | 245                     | 0                       | 0                                                  |
| APR/MAY/JUNE          | 12            | 0         | 0             | APR/MAY/JUNE          | 277                     | 0                       | 0                                                  |